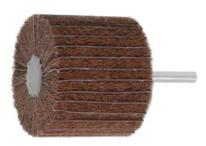

# Flap wheel Fleece / cloth, fine, Head Ø×head width: 60X50 mm

### **Version:**

Flap strips bonded on to the shank of the tool. Fleece is combined with abrasive cloth to **increases the abrasive effect** of the fleece. Shank  $\emptyset$  6 mm.