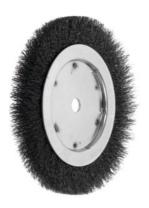

# Single-row wheel brush Steel wire 0.30 mm, Brush $\varnothing$ D1× brush width: 200X16 mm

#### **Version:**

**Single-row brush** with waved brush material.

Bore Ø d<sub>1</sub>: 16 mm

Bore  $\varnothing$  can be opened up to: 80 mm Length of brush section H<sub>1</sub>: 33 mm

maximum speed: 6000 rpm

# **Technical description**

| Brush Ø D₁                 | 200 mm |
|----------------------------|--------|
| Brush width                | 16 mm  |
| Bore Ø can be opened up to | 80 mm  |

| maximum speed                          | 6000 rpm    |
|----------------------------------------|-------------|
| Length of brush section H <sub>1</sub> | 33 mm       |
| Bore Ø d <sub>1</sub>                  | 16 mm       |
| Brush material                         | Steel wire  |
| Bristle thickness                      | 0.3 mm      |
| Type of product                        | Wheel brush |