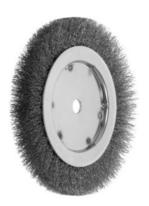

# Single-row wheel brush Stainless steel wire 0.30 mm, Brush $\varnothing$ D1× brush width: 200X16 mm

#### **Version:**

**Single-row brush** with waved brush material.

Bore Ø d<sub>1</sub>: 16 mm

Bore  $\varnothing$  can be opened up to: 80 mm Length of brush section H<sub>1</sub>: 33 mm

maximum speed: 6000 rpm

# **Technical description**

| Bore Ø can be opened up to             | 80 mm |
|----------------------------------------|-------|
| Brush width                            | 16 mm |
| Length of brush section H <sub>1</sub> | 33 mm |

| Brush Ø D₁            | 200 mm               |
|-----------------------|----------------------|
| maximum speed         | 6000 rpm             |
| Bore Ø d <sub>1</sub> | 16 mm                |
| Brush material        | Stainless steel wire |
| Bristle thickness     | 0.3 mm               |
| Type of product       | Wheel brush          |