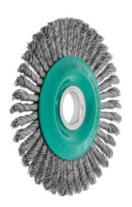

#### **Version:**

Smooth, stainless steel wire 0.50 mm, slim form, **plaited** and securely crimped into the steel body. Long working life and smooth running.

#### **Application:**

Specially for preparing **U** and **V** weld joints, which are frequently required for joining pipes.

Bristle width L<sub>1</sub>: 6 mm

Length of brush section H<sub>1</sub>: 26 mm

Number of twisted knots: 40 maximum speed: 15000 rpm

## **Technical description**

| Bristle thickness       | 0.5 mm    |
|-------------------------|-----------|
| Number of twisted knots | 40        |
| maximum speed           | 15000 rpm |
| Brush Ø D₁              | 125 mm    |

| Length of brush section H₁   | 26 mm                |
|------------------------------|----------------------|
| Bristle width L <sub>1</sub> | 6 mm                 |
| Bore Ø d₁                    | 22 mm                |
| Brush material               | Stainless steel wire |
| Type of product              | Wheel brush          |