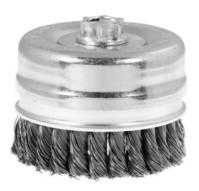

# Cup brush Steel wire 0.50 mm, Brush Ø D1× thread M: 80XM14 mm

#### **Version:**

Smooth steel wire, **plaited** and firmly crimped into the steel body. **Very aggressive brushing effect with high wear resistance.** With **safety support ring**, after removal other bristle heights are available.

### **Application:**

Specially to accept angle grinders.

With M14 internal thread.

Length of brush section  $H_1$ : 25 + 15 mm

Safety support ring: yes maximum speed: 9000 rpm