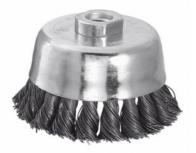

### LESSMANN®

Cup brush Steel wire 0.50 mm, Brush Ø D1× thread M: 90XM14 mm

#### Version:

Smooth steel wire, **plaited** and firmly crimped into the steel body. **Very aggressive brushing effect with high wear resistance. Application:** Specially to accept angle grinders. With **M14 internal thread.** Length of brush section H<sub>1</sub>: 22 mm Safety support ring: no

# **Technical description**

| Bristle thickness                      | 0.5 mm    |
|----------------------------------------|-----------|
| maximum speed                          | 11500 rpm |
| Safety support ring                    | no        |
| Length of brush section H <sub>1</sub> | 22 mm     |
| Brush Ø D <sub>1</sub>                 | 90 mm     |
| Thread M                               | M14       |