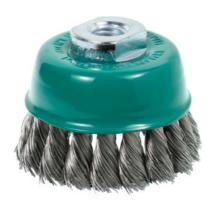

## Cup brush Stainless steel wire 0.35 mm, Brush Ø D1× thread M: 65XM14 mm

#### **Version:**

Smooth steel wire, **plaited** and firmly crimped into the steel body. **Very aggressive brushing effect with high wear resistance.** 

### **Application:**

Specially to accept angle grinders.

With M14 internal thread.

Length of brush section H<sub>1</sub>: 20 mm

Safety support ring: no

maximum speed: 12500 rpm

## **Technical description**

| Brush Ø D₁                             | 65 mm     |
|----------------------------------------|-----------|
| Length of brush section H <sub>1</sub> | 20 mm     |
| Bristle thickness                      | 0.35 mm   |
| maximum speed                          | 12500 rpm |
| Safety support ring                    | no        |

| Thread M        | M14                  |
|-----------------|----------------------|
| Brush material  | Stainless steel wire |
| Type of product | Cup brush            |