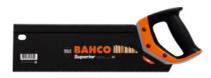

#### Version:

Handsaw with **Ergo®-grip** for optimum force transfer. The **Superior** saw blades have an additional coating to reduce friction. The reinforced blade with the unique **NXT tooth profile** (3-stage ground and hardened) and the patented tooth pattern enable an **increase in cutting power of at least 30 % more** than comparable saws.

### **Application:**

For dry, hard wood. Blade length: 350 mm Blade length: 350 mm

### **Technical description**

| TPI             | 11       |
|-----------------|----------|
| Blade length    | 350 mm   |
| Type of product | Hand saw |