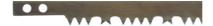

# Replacement saw blade Rip-toothed, Blade length: 915 mm

#### **Version:**

Bow made of oval, varnished steel tube with clamping lever. Saw blade made of original Swedish steel. **With hardened tooth tips.** Precision ground and exactly set.

**Rip-toothed** (HZ) 4 teeth before the raker – always sharp. For all types of wood, particularly green wood.

Blade length: 915 mm Blade height: 18 mm

## **Technical description**

| Blade height    | 18 mm                 |
|-----------------|-----------------------|
| Blade length    | 915 mm                |
| Tooth version   | Rip-toothed           |
| Type of product | Saw blade for bow saw |