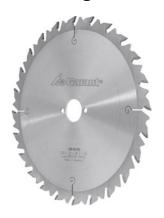

# Circular saw blade, wood, alternating teeth coarse, Blade Ø D: 400 mm

#### **Version:**

**Tipped with carbide inserts,** precision version with high-strength blade, noise damped.

Generously dimensioned carbide teeth allow multiple re-grinding.

### **Application:**

For circular, cross-cut, compound, and mitre saws.

Type LWZ for longitudinal and cross cuts in all natural woods and wooden sheet materials.

### Further circular saw blades can be found in Group 17.

Bore Ø: 30 mm

Drive holes number/Ø/pitch circle: 2/7/42 and 2/9/46 and 2/10/60 mm

Number of teeth: 36 Width of cut B: 3.5 mm

# **Technical description**

| Bore Ø          | 30 mm  |
|-----------------|--------|
| Blade Ø D       | 400 mm |
| Number of teeth | 36     |

| Width of cut B                    | 3.5 mm                           |
|-----------------------------------|----------------------------------|
| Drive holes number/Ø/pitch circle | 2/7/42 and 2/9/46 and 2/10/60 mm |
| Type of product                   | Circular saw blade               |