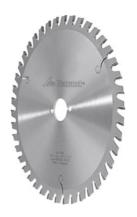

# Circular saw blade, wood, alternating teeth universal, Blade $\varnothing$ D: 230 mm

## Further circular saw blades can be found in Group 17.

Bore Ø: 30 mm

Drive holes number/Ø/pitch circle: 2/7/42 and 2/10/154 mm

Number of teeth: 34 Width of cut B: 2.8 mm

# **Technical description**

| Blade Ø D | 230 mm |
|-----------|--------|
| Bore Ø    | 30 mm  |

| Number of teeth                   | 34                     |
|-----------------------------------|------------------------|
| Width of cut B                    | 2.8 mm                 |
| Drive holes number/Ø/pitch circle | 2/7/42 and 2/10/154 mm |
| Type of product                   | Circular saw blade     |