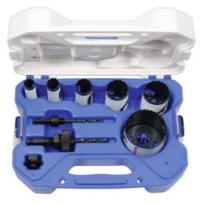

### Supplied with:

Impact-resistant plastic box with bi-metal hole saws, mounting shanks and centre drills. Hole saw Ø: 19; 22; 29; 38; 44; 68 mm Number of pieces: 12 Number of mounting shafts: 2 Number of centre drills: 4

## **Technical description**

| Hole saw Ø                | 19; 22; 29; 38; 44; 68 mm |
|---------------------------|---------------------------|
| Number of centre drills   | 4                         |
| Number of pieces          | 12                        |
| Number of mounting shafts | 2                         |
| Type of product           | Hole saw                  |