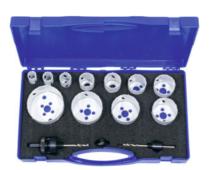

# Hole saw assortment, Type: 19-76

## **Supplied with:**

Impact-resistant plastic box with bi-metal hole saws, mounting shanks and centre drills.

Hole saw Ø: 19; 22; 25; 32; 35; 38; 44; 51; 57; 64; 76 mm

Number of pieces: 15

Number of mounting shafts: 2 Number of centre drills: 2

# **Technical description**

| Hole saw ∅                | 19; 22; 25; 32; 35; 38;<br>44; 51; 57; 64; 76 mm |
|---------------------------|--------------------------------------------------|
| Number of mounting shafts | 2                                                |
| Number of pieces          | 15                                               |
| Number of centre drills   | 2                                                |
| Type of product           | Hole saw                                         |