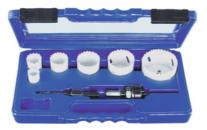

#### Supplied with:

Impact-resistant plastic box with bi-metal hole saws, mounting shanks and centre drills. Hole saw Ø: 22; 30; 35; 44; 51; 68 mm Number of pieces: 10 Number of mounting shafts: 2 Number of centre drills: 2

## **Technical description**

| Hole saw Ø                | 22; 30; 35; 44; 51; 68 mm |
|---------------------------|---------------------------|
| Number of mounting shafts | 2                         |
| Number of centre drills   | 2                         |
| Number of pieces          | 10                        |
| Type of product           | Hole saw                  |