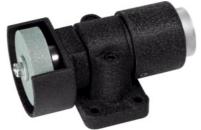

# **Dressing device AV500**

#### Version:

**Dressing device** for **mounting on the support slides** of the grinding machine. The dressing device is fitted with a rotating **silicon carbide grinding wheel.** The dressing operation is performed using the **centrifugal force braking effect.** 

#### **Application:**

Dressing of diamond and CBN grinding wheels.

Subsequent sharpening using a roughening stone; use dry.