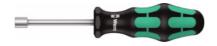

#### Version:

**Kraftform handle** made of impact resistant plastic **with integral soft zones** facilitates torque transmission and thus protects hand and arm. The shank is a hollow tube, nicromatt chrome-plated. The hollow shank allows nuts to be tightened even where the screw thread projects beyond the nut. overall length: 202 mm Blade length: 90 mm

#### **Technical description**

| overall length     | 202 mm         |
|--------------------|----------------|
| Width across flats | 10 mm          |
| Blade length       | 90 mm          |
| Drive profile      | Hexagon socket |
| Type of product    | Socket spanner |