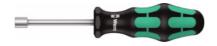

#### Version:

**Kraftform handle** made of impact resistant plastic **with integral soft zones** facilitates torque transmission and thus protects hand and arm. The shank is a hollow tube, nicromatt chrome-plated. The hollow shank allows nuts to be tightened even where the screw thread projects beyond the nut. overall length: 202 mm Blade length: 90 mm