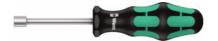

# Hollow shank nut driver with Kraftform handle, Width across flats: 5 mm

#### **Version:**

**Kraftform handle** made of impact resistant plastic **with integral soft zones** facilitates torque transmission and thus protects hand and arm. The shank is a hollow tube, nicromatt chromeplated. The hollow shank allows nuts to be tightened even where the screw thread projects beyond the nut.

## **Technical description**

| overall length     | 188 mm         |
|--------------------|----------------|
| Width across flats | 5 mm           |
| Blade length       | 90 mm          |
| Drive profile      | Hexagon socket |
| Type of product    | Socket spanner |