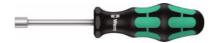

# Hollow shank nut driver with Kraftform handle, Width across flats: 6 mm

#### **Version:**

**Kraftform handle** made of impact resistant plastic **with integral soft zones** facilitates torque transmission and thus protects hand and arm. The shank is a hollow tube, nicromatt chromeplated. The hollow shank allows nuts to be tightened even where the screw thread projects beyond the nut.

## **Technical description**

| overall length     | 188 mm         |
|--------------------|----------------|
| Width across flats | 6 mm           |
| Blade length       | 90 mm          |
| Drive profile      | Hexagon socket |
| Type of product    | Socket spanner |