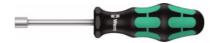

# Hollow shank nut driver with Kraftform handle, Width across flats: 7 mm

#### **Version:**

**Kraftform handle** made of impact resistant plastic **with integral soft zones** facilitates torque transmission and thus protects hand and arm. The shank is a hollow tube, nicromatt chromeplated. The hollow shank allows nuts to be tightened even where the screw thread projects beyond the nut.

## **Technical description**

| Width across flats | 7 mm           |
|--------------------|----------------|
| overall length     | 195 mm         |
| Blade length       | 90 mm          |
| Drive profile      | Hexagon socket |
| Type of product    | Socket spanner |