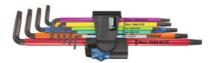

#### **Advantage:**

Ideal for starting and tightening Torx® screws where access is difficult.

"Take it easy" tool finder with colour marking by sizes – **to find the required tool quickly and easily.** 

#### **Supplied with:**

1 each L-wrench, long, in a plastic clip: TX8; TX9; TX10; TX15; TX20; TX25; TX27; TX30; TX40 Presented in: Plastic clip