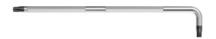

# Torx® key L-wrench, with knurling, Torx® profile: TX25

#### **Version:**

L-shank; through hardened (hard and tough). PB Swiss Tools special steel combining maximum hardness with exceptional toughness. Surface nickel-plated and chrome-plated. Black tip.

#### **Advantage:**

The knurling to ISO 13444 type B increases the grip in wet or oily environments and thus enhances safety.

Stock length: 170×27 mm

## **Technical description**

| Torx® profile              | TX25                          |
|----------------------------|-------------------------------|
| Stock length               | 170×27 mm                     |
| Drive profile              | Screwdriver for TORX® screws  |
| Material                   | PB Swiss Tools special alloy. |
| Type of shank              | angled                        |
| Surface                    | chrome-plated                 |
| Point                      | black                         |
| Ball point on the long arm | no                            |