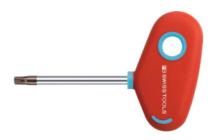

## Screwdriver for Torx®, with T-handle, Torx® profile: TX20

#### **Version:**

Ergonomically shaped T-handle with non-allergenic elastomer coating and a core of particularly tough and impact-resistant polypropylene. Blade of PB Swiss Tools special alloy, surface nickel-plated and chrome-plated. Black tip.

Blade length: 60 mm overall length: 100 mm

# **Technical description**

| Torx® profile  | TX20                         |
|----------------|------------------------------|
| Blade length   | 60 mm                        |
| overall length | 100 mm                       |
| Drive profile  | Screwdriver for TORX® screws |