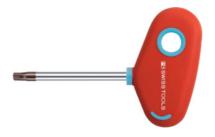

### Screwdriver for Torx<sup>®</sup>, with T-handle, Torx<sup>®</sup> profile: TX25

#### Version:

Ergonomically shaped T-handle with non-allergenic elastomer coating and a core of particularly tough and impact-resistant polypropylene. Blade of PB Swiss Tools special alloy, surface nickelplated and chrome-plated. Black tip. Blade length: 80 mm overall length: 120 mm

# **Technical description**

| Torx <sup>®</sup> profile | TX25                                     |
|---------------------------|------------------------------------------|
| Blade length              | 80 mm                                    |
| overall length            | 120 mm                                   |
| Drive profile             | Screwdriver for TORX <sup>®</sup> screws |