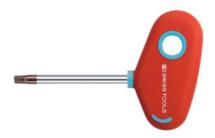

### **Description**

#### **Version:**

Ergonomically shaped T-handle with non-allergenic elastomer coating and a core of particularly tough and impact-resistant polypropylene. Blade of PB Swiss Tools special alloy, surface nickel-plated and chrome-plated. Black tip.