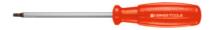

# Torx® screwdriver, Torx® profile: TX45

#### **Version:**

"multicraft" power grip; exceptionally good grip, even with oily hands. Blade of PB Swiss Tools special alloy combines maximum hardness with exceptional toughness. Surface nickel-plated and chrome-plated, black tip. From size TX27 with hexagon flats for wrench assistance.

Blade length: 145 mm overall length: 265 mm

# **Technical description**

| overall length    | 265 mm                       |
|-------------------|------------------------------|
| Torx® profile     | TX45                         |
| Blade length      | 145 mm                       |
| Drive profile     | Screwdriver for TORX® screws |
| Material of blade | PB Swiss Tools special steel |