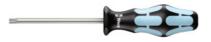

# Wera

"Stainless" screwdriver for Torx<sup>®</sup>, with stainless steel blade, Torx<sup>®</sup> profile: TX20

#### Version:

**Kraftform handle** made of impact resistant plastic with integral soft zones facilitates torque transmission and thus protects hand and arm. Blade of stainless steel. Material: Stainless steel, INOX Blade length: 100 mm

### **Technical description**

| overall length            | 198 mm                                   |
|---------------------------|------------------------------------------|
| Blade length              | 100 mm                                   |
| Torx <sup>®</sup> profile | TX20                                     |
| Drive profile             | Screwdriver for TORX <sup>®</sup> screws |
| Material                  | Stainless steel, INOX                    |
| Type of product           | Screwdriver                              |