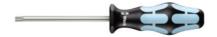

# "Stainless" screwdriver for Torx®, with stainless steel blade, Torx® profile: TX30

#### **Version:**

**Kraftform handle** made of impact resistant plastic with integral soft zones facilitates torque transmission and thus protects hand and arm. Blade of stainless steel.

Material: Stainless steel, INOX

Blade length: 115 mm overall length: 220 mm

## **Technical description**

| overall length            | 220 mm                       |
|---------------------------|------------------------------|
| Torx <sup>®</sup> profile | TX30                         |
| Blade length              | 115 mm                       |
| Drive profile             | Screwdriver for TORX® screws |
| Material                  | Stainless steel, INOX        |
| Type of product           | Screwdriver                  |