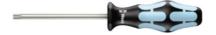

# "Stainless" screwdriver for Torx®, with stainless steel blade, Torx® profile: TX8

#### **Version:**

**Kraftform handle** made of impact resistant plastic with integral soft zones facilitates torque transmission and thus protects hand and arm. Blade of stainless steel.

Material: Stainless steel, INOX

Blade length: 60 mm overall length: 141 mm

## **Technical description**

| Blade length    | 60 mm                        |
|-----------------|------------------------------|
| overall length  | 141 mm                       |
| Torx® profile   | TX8                          |
| Drive profile   | Screwdriver for TORX® screws |
| Material        | Stainless steel, INOX        |
| Type of product | Screwdriver                  |