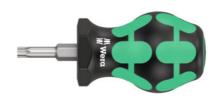

# Screwdriver for Torx®, short, Torx® profile: TX25

#### **Version:**

**Kraftform handle** made of impact-resistant plastic with integral soft zones.

Blade of high-alloy tool steel.

Blade length: 25 mm overall length: 79 mm