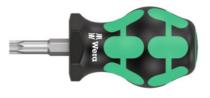

#### Version:

**Kraftform handle** made of impact-resistant plastic with integral soft zones. Blade of high-alloy tool steel. Blade length: 25 mm overall length: 79 mm