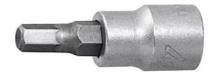

# Hexagon bit 1/4 inch, short imperial version, Hexagon: 1/8 inch

#### **Version:**

Bit made of hard toughened steel, bright finish.

Forged from high quality steel, internally bevelled for easy fitting to bolt heads. Square socket drive, with bore.

## **Material:**

Chrome vanadium steel, chrome-plated.

Square drive: 1/4 inch Ø drive end: 12 mm Length: 36 mm

# **Technical description**

| Ø drive end     | 12 mm               |
|-----------------|---------------------|
| Hexagon         | 1/8 inch            |
| Length          | 36 mm               |
| Square drive    | 1/4 inch            |
| Drive profile   | Hexagon screwdriver |
| Type of product | Socket insert       |