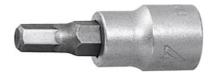

# Hexagon bit 1/4 inch, short imperial version, Hexagon: 5/64 inch

#### **Version:**

Bit made of hard toughened steel, bright finish.

Forged from high quality steel, internally bevelled for easy fitting to bolt heads. Square socket drive, with bore.

### **Material:**

Chrome vanadium steel, chrome-plated.

Square drive: 1/4 inch Ø drive end: 12 mm Length: 36 mm

# **Technical description**

| Ø drive end     | 12 mm               |
|-----------------|---------------------|
| Hexagon         | 5/64 inch           |
| Length          | 36 mm               |
| Square drive    | 1/4 inch            |
| Drive profile   | Hexagon screwdriver |
| Type of product | Socket insert       |