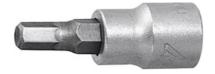

# Hexagon bit 1/4 inch, short imperial version, Hexagon: 7/32 inch

#### **Version:**

Bit made of hard toughened steel, bright finish.

Forged from high quality steel, internally bevelled for easy fitting to bolt heads. Square socket drive, with bore.

### **Material:**

Chrome vanadium steel, chrome-plated.

Square drive: 1/4 inch Ø drive end: 12 mm Length: 36 mm

# **Technical description**

| Length          | 36 mm               |
|-----------------|---------------------|
| Ø drive end     | 12 mm               |
| Hexagon         | 7/32 inch           |
| Square drive    | 1/4 inch            |
| Drive profile   | Hexagon screwdriver |
| Type of product | Socket insert       |