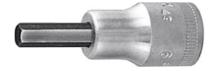

# Hexagon screwdriver bit 1/2 inch, Hexagon: 19 mm

#### **Version:**

High quality products made of two parts. Hardened body for receiving and transferring drive energy. Closely toleranced square drive for a safe and wobble-free fit on the drive tool. Square socket drives to **DIN 3120.** 

#### **Material:**

Chrome alloy steel, non-flaking, chrome-plated over nickel. Bit made of hard toughened steel, bright finish.

Square drive: 1/2 inch Ø drive end: 31 mm Length: 60 mm

# **Technical description**

| Length          | 60 mm               |
|-----------------|---------------------|
| Hexagon         | 19 mm               |
| Ø drive end     | 31 mm               |
| Square drive    | 1/2 inch            |
| Drive profile   | Hexagon screwdriver |
| Type of product | Socket insert       |