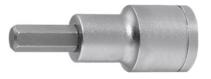

## Hexagon screwdriver bit 1/2 inch imperial version, Hexagon: 9/16 inch

#### Version:

High quality products made of two parts. Hardened body for receiving and transferring drive energy. Closely toleranced square drive for a safe and wobble-free fit on the drive tool. **Material:** 

Chrome vanadium steel, chrome-plated. Square drive: 1/2 inch Ø drive end: 27 mm Length: 60 mm

## **Technical description**

| Ø drive end     | 27 mm               |
|-----------------|---------------------|
| Hexagon         | 9/16 inch           |
| Length          | 60 mm               |
| Square drive    | 1/2 inch            |
| Drive profile   | Hexagon screwdriver |
| Type of product | Socket insert       |