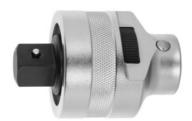

#### **Version:**

Drive components / connecting parts to DIN 3122 / 3123; external square drive to DIN 3120 B 20 with sprung pin; internal square drive to DIN 3120 D 20 with hole and release knob. Very sturdy design, reversible for right-hand and left-hand use.

### **Application:**

As ratchet attachment for drive components No. 645605, but also as ratchet attachment to torque wrenches with 3/4 inch square drive.

Square drive: 3/4 inch overall length: 96 mm

No. of teeth: 72