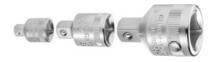

# Set of reducer pieces, 3 pieces, Number of inserts: 3

#### **Version:**

External and internal square drives to DIN 3120. Forged external square drives with spring-mounted balls or pins, internal square drives with hole or snap grooves.

### **Supplied with:**

(x-y) inch 3/8 - 1/4; 1/2 - 3/8; 3/4 - 1/2.

### **Supplied with:**

1 pc. each reducer piece No. 649555: Size 3; 5; 7