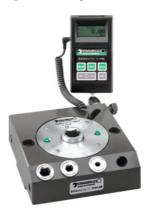

#### Compact workshop torque analyser for torque wrenches.

Flexible extension by exchanging the measurement transducer. High accuracy due to flat measurement transducers (low lateral forces) with measured value post-processing and digitising directly within the measurement transducer (deviation from measured value is  $\pm$  0.25 % in the range from 20 % - 100 % of the nominal value;  $\pm$  0.5 % in the range from 10 % - 20 % of the nominal value and  $\pm$  1 % in the range from 2 % -10 % of the nominal value). High security due to additional display of the actual torque applied when testing triggering torque wrenches.

#### **Supplied with:**

Measurement transducer, retainer, display, support for display, flexible coiled cable, mains adapter, 1.5 m connection cable, fixing kit for horizontal and vertical checking positions.