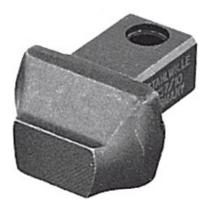

#### **Version:**

Drop-forged; all plug-in heads = Rectangular shank with spring retaining pin. This ensures a solid and secure fit of the plug-in head in the torque wrench.

#### Suitable for:

Torque wrench with rectangular sockets.

Exchangeable tool: Plug-in head

Length I: 12 mm Height h: 11 mm

Plug-in head (tool blank): 11×25 mm

Pitch S: 12 mm

Plug-in shank: 14×18 mm

## **Technical description**

| Length I | 12 mm |
|----------|-------|
| Height h | 11 mm |

| Plug-in shank             | 14×18 mm     |
|---------------------------|--------------|
| Plug-in head (tool blank) | 11×25 mm     |
| Series                    | 737/40       |
| Pitch S                   | 12 mm        |
| Exchangeable tool         | Plug-in head |
| Type of product           | Plug-in head |