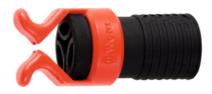

#### Version:

Permanently elastic blade grip for sliding on to screwdriver blades and bits. The resilient and highly wear-resistant screw grip retains the screw mechanically. Screwing the screw into the workpiece releases the screw automatically.

### Suitable for :

All commonly-used screwdrivers and long bit blades. Can be used for round and hexagon shaft screwdrivers, irrespective of the drive profile.

for blade Ø: 4.5 – 6 mm External Ø: 17 mm Length: 41 mm