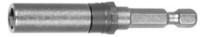

#### Version:

Two-piece, i.e. shank and bit are separate. This means that in case of wear, only the relevant bit has to be replaced.

Adaptor with automatic **quick-change coupling** for C 6.3 bits. The lock reliably retains the bits; the pulling sleeve is unlocked at the end of the shank. **Extra slim design** for good access even to confined places. Bit socket: D 6,3

overall length: 75 mm Hexagon drive: D 6.3 (1/4 inch) Machine drive: E 6.3 (1/4 inch)

# **Technical description**

| Hexagon shank        | 6.3 mm           |
|----------------------|------------------|
| overall length       | 75 mm            |
| Machine drive        | E 6.3 (1/4 inch) |
| Hexagon drive        | D 6.3 (1/4 inch) |
| Bit socket           | D 6,3            |
| suitable for machine | yes              |