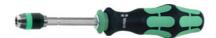

# Kraftform handle, bit holder 1/4 inch with telescopic blade, Hexagon socket:

#### **Version:**

Kraftform handle with retractable telescopic blade with "Rapidaptor" quick-change holder.

The shank is extended by simple actuation of the locking sleeve; the handle then becomes a fully-fledged screwdriver. By actuating the sleeve again the shank can be removed and used as a coupling shank for power screwdrivers.

#### **Suitable for:**

1/4 inch bits with C 6.3 shank and E 6.3 shank.

Bit socket: F 6.3

overall length: 135 - 180 mm