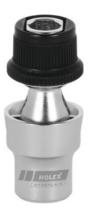

# Adapter with quick-change coupling Can be rotated 45°, Type: 4/4

#### **Application:**

For connecting screwdriver bits to drive attachments or screwdrivers with a 1/4, 3/8 or 1/2 inch square drive.

With spring ring and quick-change coupling. Adapter can be pivoted 45° to get to hard-to-reach places.

Square drive: 1/4 inch overall length: 40 mm

Hexagon drive: C 6.3 (1/4 inch)

## **Technical description**

| Hexagon drive   | C 6.3 (1/4 inch) |
|-----------------|------------------|
| Square drive    | 1/4 inch         |
| overall length  | 40 mm            |
| Type of product | Bit holder       |