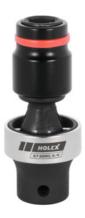

#### **Application:**

For connecting screwdriver bits to drive attachments or screwdrivers with a 1/4, 3/8 or 1/2 inch square drive.

With spring ring and quick-change coupling. Adapter can be pivoted 45° to get to hard-to-reach places.

For power screwdrivers. Square drive: 1/4 inch overall length: 47 mm

Hexagon drive: C 6.3 (1/4 inch)