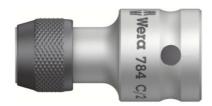

### **Description**

#### **Application:**

For connecting screwdriver bits to drive attachments or screwdrivers with a 1/4, 3/8 or 1/2 inch

square drive.

With quick-change coupling; for electric screwdrivers.

Square drive: 1/2 inch overall length: 50 mm

Hexagon drive: C 8 (5/16 inch)