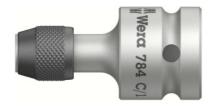

#### **Application:**

For connecting screwdriver bits to drive attachments or screwdrivers with a 1/4, 3/8 or 1/2 inch

square drive.

With quick-change coupling; for electric screwdrivers.

Square drive: 1/2 inch overall length: 50 mm

Hexagon drive: C 6.3 (1/4 inch)

# **Technical description**

| overall length  | 50 mm            |
|-----------------|------------------|
| Hexagon drive   | C 6.3 (1/4 inch) |
| Square drive    | 1/2 inch         |
| Type of product | Bit holder       |