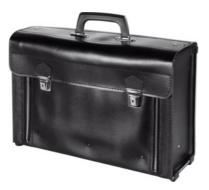

## PARAT 💲

Leather tool case with centre partition

#### Version:

Front panel opens with two strong zips. A wide compartment for larger tools. Front panel, side panels, and base are extra **reinforced**.

Base shell of galvanized steel. Centre partition can be swung forwards and backwards, or completely removed. With an internal pocket for drawings.