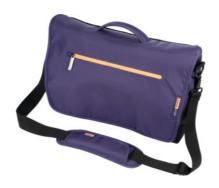

### **Description**

#### **Version:**

Generous-sized main compartment for documents up to DIN A4. 7 shaft pockets, 20 rubber straps and 2 net pockets with elastic closure. Front pocket with mobile phone pocket and business card pocket, pen loops and key holder. Top cover with zip fastener pocket closed with a hook and loop fastening and buckles. Separate padded laptop compartment for laptops up to 15 inch. Splash—proof base with water edge. With elastic outer pocket. Adjustable shoulder strap with removable shoulder pad. With padded carrying handle.

#### **Material:**

Of tough nylon.

Type of tool storage: Shaft pockets External dimension length: 420 mm External dimension width: 150 mm External dimension height: 320 mm

Weight: 1.1 kg