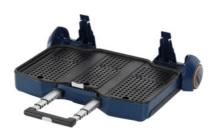

# Wheels and push handle with 3 integral storage compartments

#### **Version:**

Wheels and push handle with 4-stage telescopic extension and ball-bearing wheels. The wheels and push handle can be folded away and contain 3 integral storage compartments. Can be retrofitted or exchanged for case No.692835.

#### Note:

See 692845 – 692860 for tool boards and other accessories.

Compartment length: 275 mm

Compartment width: 1×95; 2×130 mm

Compartment height: 45 mm

Weight: 2.1 kg